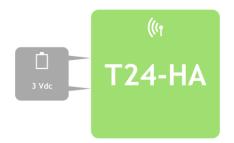

| Power Supply                |                |
|-----------------------------|----------------|
| Power supply voltage        | 2.5 to 3.6 Vdc |
| 2 off AA 1.5V primary cells |                |

| Battery Life                     |           |
|----------------------------------|-----------|
| Based on 2 Ah capacity batteries |           |
| Continuous operation             | 35 hours  |
| Standby mode (powered off)       | 1.5 years |

## **T24-HA**

Wireless handheld display for multiple transmitters