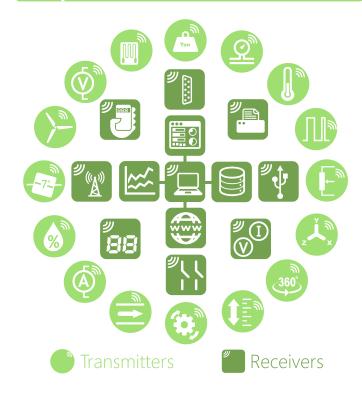

### Introduction

The T24-HA handheld displays data from up to 12 wireless transmitter modules and forms part of the T24 modular telemetry system.

The data sent by transmitter modules can be utilised by multiple receivers such as displays, handheld readers, analogue outputs, relay modules and computer interfaces. Receivers support common industrial power supplies and are available in robust IP rated enclosures with internal antennas optimised to give outstanding coverage.

### T24 System Overview

T24 Wireless Telemetry Sensor System is a modular wireless solution for industrial sensor applications.

High accuracy, high quality measurement is interfaced with simple yet powerful configuration and monitoring software.