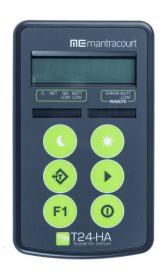

The T24-HA provides either a summed total from all selected transmitters and the ability to view individual transmitters. Two AA batteries power the handheld which has been designed for low power operation.

The T24 Toolkit software offers a fast and simple way to configure the display format, unit conversion, zero adjustment and transmitter selection. A function key can send the displayed value to other receivers such as a printer.

# **Product Features**

- Connect to up 12 transmitters
- Tare function
- Provides summation of up to 12 transmitters
- Sleep/ wake acquisition modules
- Auto shut down
- Rugged construction

## **T24-HA**

Wireless handheld display for multiple transmitters